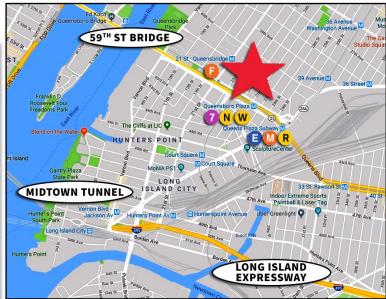

# OFFICE WITH A VIEW LONG ISLAND CITY, NY 11101

### **IMMEDIATELY AVAILABLE FOR LEASE**

**AVAILABLE SIZE:** 2,500 SF - 3<sup>RD</sup> FLOOR

**DIMENSIONS:** 25' X 100'

POWER: 200 AMPS

**HEAT / AC:** CLIMATE CONTROLLED

**LOADING:** PASSENGER ELEVATOR

TRANSIT: [] N W 7 [] M R SUBWAYS

## EASY ACCESS TO MANHATTAN!

#### SHOWROOM / OFFICE!







FOR ADDITIONAL INFORMATION CONTACT:

718-786-5050

KYLE MALTZ kmaltz@greiner-maltz.com KOSTAS ALAFOYIANNIS kostas@greiner-maltz.com

Any information set-forth herein has been obtained from sources deemed reliable, however, we have not verified it, and make no representation or warranty of any kind, including without limitation: condition: either latent or patent, size or manner of construction of the property, compliance with local law, and environmental conditions. All information submitted herein is subject to errors and omissions, and the right of our principal(s), to withdraw, modify, or condition the listing without prior notice.

### GREINER-MALTZ

REAL ESTATE www.greiner-maltz.com